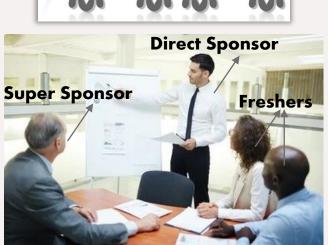

### DIRECT RETAIL INCOME

RPP= MRP-DP

All active IDs will be eligible for Direct Retail Income as under:

- 1) 50% of RPP to Direct Sponsor ID
- 2) 50% of RPP to Super Sponsor ID

Direct Sponsor + Super Sponsor= 625/- + 625/-=1250/-