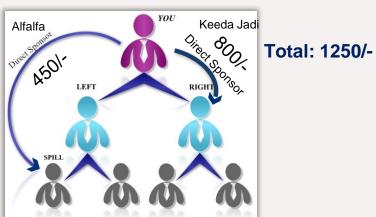

### DIRECT RETAIL INCOME

RPP= MRP-DP

All active IDs will be eligible for Direct Retail Income as under:

- 1) 50% of RPP to Direct Sponsor ID
- 2) 50% of RPP to Super Sponsor ID

Direct Sponsor + Super Sponsor= 625/- + 625/-=1250/-